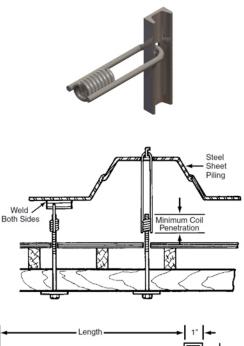

#### APPLICATION

B37 Toggle Tie is used to tie one-sided formwork to steel sheet pilings.

### **FEATURES**

- The tie requires a 1-3/8" hole in the sheathing to permit entry of the tie.
- The toggle tie can also be welded to the sheathing.
- The B37 Toggle Coil Tie is available in 1/2" diameter only.
- Safe Working Load is 3,750 lbs. which provides a factor of safety of approximately 2 to 1.