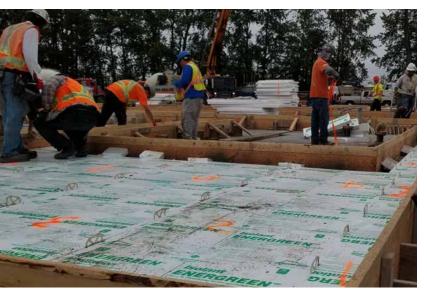

## SUMMARY

The Husby Construction tilt-up project is a multi-tenant warehouse and storage facility located in Delta, British Columbia. Led by Swing West Contractors, the \$3.5 milliondollar tilt-up project required a tie solution for specific areas of tilt panels with heavy structural steel congestion around openings and edges. Several of Dayton Superior's accessory products were utilized, including the newly launched Yeti-Anchor® along with Delta Ties, the T110 Superior Lift System, T6A Brace Anchors, T13 Coil Anchors and B12A Tilt-Up Braces.

Husby Construction found the impressive spacing allowances of Dayton Superior's 1.5" Yeti-Anchor made placing the reinforcement cages much simpler and improved production time and labor costs. Dayton Superior's Delta Ties were used in partnership with the Yeti-Anchor in the center of panels requiring less steel reinforcement.