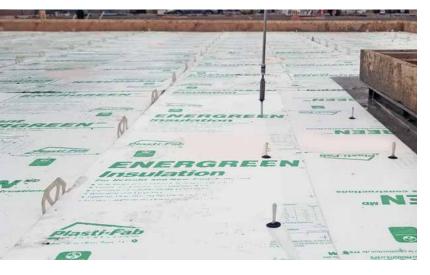

Husby Construction found the impressive spacing allowances of Dayton Superior's 1.5" Yeti-Anchor made placing the reinforcement cages much simpler and improved production time and labor costs. Dayton Superior's Delta Ties were used in partnership with the Yeti-Anchor in the center of panels requiring less steel reinforcement.

Swing West Contractors confirmed the Yeti-Anchor's design makes the install process very fast and offers improved productivity in areas with congested reinforcement. It offers wider spacing, so less ties are required. The flexibility of using both Delta Ties and Yet-Anchors offers the best of both worlds while accommodating any panel design. Project engineers on the Husby Construction tilt-up project appreciated the Yeti-Anchor for its comprehensive test data, project specifications and application support.