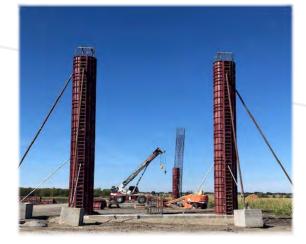

## DESCRIPTION

The Symon's Tower-Max Circular Column Forming system has all-steel construction which results in a high-quality finish. Standard Max-A-Form<sup>®</sup> accessories are utilized for assembly and alignment.

# FEATURES & BENEFITS

- All steel construction results in a high-quality finish and a long-lasting form
- Bolts directly to Symons Max-A-Form® STS to provide a clean, smooth bullnose transition
- Wide selection of diameters and heights to meet project requirements
- Custom and non-standard diameters and heights can be manufactured
- Engineered for 3,000 lbs. concrete pour pressure up to 60" diameter
- Engineered for 2,000 lbs. concrete pour pressure for diameters 61" +
- Custom and non-standard diameters and heights can be manufactured

### PRODUCT DATA

- Standard heights include 10', 8', 6', 4', 3', 2', and 1'
- Standard diameters include 96", 84", 72", 66", 60", 54",
- 48", 42", 36", 30", 24", and 20"
- Utilizes standard Max-A-Form accessories for assembly and alignment
- Available for rent or purchase