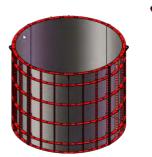

## DESCRIPTION

The Symon's Tower-Max Circular Column Forming system has all-steel construction which results in a high-quality finish. Standard Max-A-Form<sup>®</sup> accessories are utilized for assembly and alignment.

# FEATURES & BENEFITS

- All steel construction results in a high-quality finish and a long-lasting form
- Bolts directly to Symons Max-A-Form® STS to provide a clean, smooth bullnose transition
- Wide selection of diameters and heights to meet project requirements
- Custom and non-standard diameters and heights can be manufactured
- Engineered for 3,000 lbs. concrete pour pressure up to 60" diameter
- Engineered for 2,000 lbs. concrete pour pressure for diameters 61" +
- Custom and non-standard diameters and heights can be manufactured