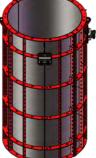

## DESCRIPTION

The Symon's Tower-Max Circular Column Forming system has all-steel construction which results in a high-quality finish. Standard Max-A-Form<sup>®</sup> accessories are utilized for assembly and alignment.

# FEATURES & BENEFITS

- All steel construction results in a high-quality finish and a long-lasting form
- Bolts directly to Symons Max-A-Form® STS to provide a clean, smooth bullnose transition
- Wide selection of diameters and heights to meet project requirements
- Custom and non-standard diameters and heights can be manufactured
- Engineered for 3,000 lbs. concrete pour pressure up to 60" diameter
- Engineered for 2,000 lbs. concrete pour pressure for diameters 61" +
- Custom and non-standard diameters and heights can be manufactured