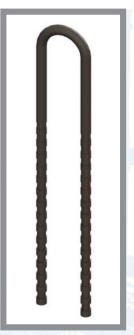

## **P77H DOUBLE TEE ANCHOR**

The **P77H Double Tee Anchor** is a high-strength lifting anchor designed specifically for use within double tee concrete beams.

Ideal in double tees with web spans and strand patterns that are too tight for typical lifting anchors.

- Provides a SAFER WORKING ENVIRONMENT by eliminating steel failure and allowing for GREATER RELIABILITY
- Will fit around or between most typical single or double strand patterns, allowing for EASY USE IN HIGH CONGESTION AREAS

Electrogalvanize finish per ASTM B633 available upon special request.

- Slim design accommodates a wide range of web and strand applications
- Available in 18" (8T) and 23" (10T) options
- Pairs with existing P99 Void Former via two-piece adapter clip