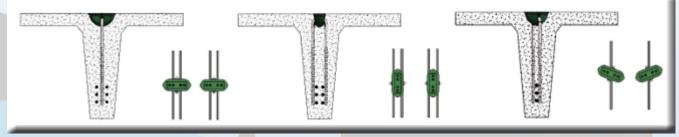

## **P77H DOUBLE TEE ANCHOR**

The **P77H Double Tee Anchor** is a high-strength lifting anchor designed specifically for use within double tee concrete beams.

Ideal in double tees with web spans and strand patterns that are too tight for typical lifting anchors.

- Provides a SAFER WORKING ENVIRONMENT by eliminating steel failure and allowing for GREATER RELIABILITY
- Will fit around or between most typical single or double strand patterns, allowing for EASY USE IN HIGH CONGESTION AREAS

Electrogalvanize finish per ASTM B633 available upon special request.

- Slim design accommodates a wide range of web and strand applications
- Available in 18" (8T) and 23" (10T) options
- Pairs with existing P99 Void Former via two-piece adapter clip

Shown above with related products - P77 Adapter Clips and P99 Reusable Void

Contact your Dayton Superior Sales Representative today to learn more.