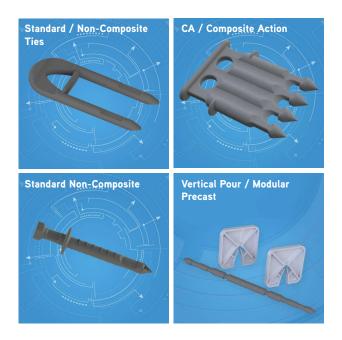

## INSULATED PANEL CONNECTOR

©2024 Dayton Superior Corporation

- Standard/Non-Composite Action Ties:
   For use in Tilt-Up and Precast Panels
- Vertical Pour/Modular Precast Ties:

  Switch these true of the set of the se
- CA/Composite Action Ties:
   For use in Precast and Tilt-Up panels