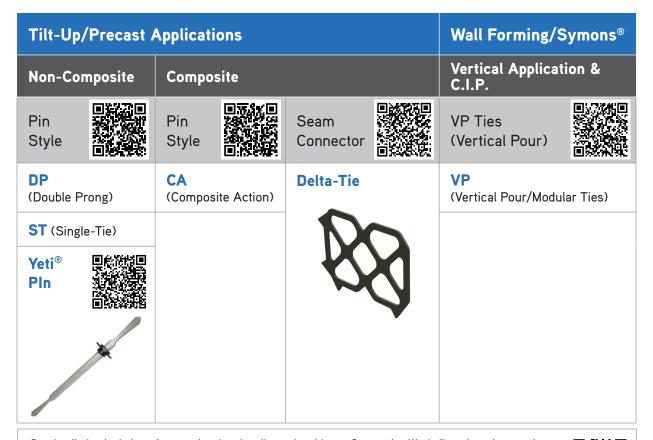

## INSULATED PANEL CONNECTOR

©2024 Dayton Superior Corporation

- Standard/Non-Composite Action Ties:
   For use in Tilt-Up and Precast Panels
- Vertical Pour/Modular Precast Ties:

  Switch these true of the set of the se
- CA/Composite Action Ties:
   For use in Precast and Tilt-Up panels