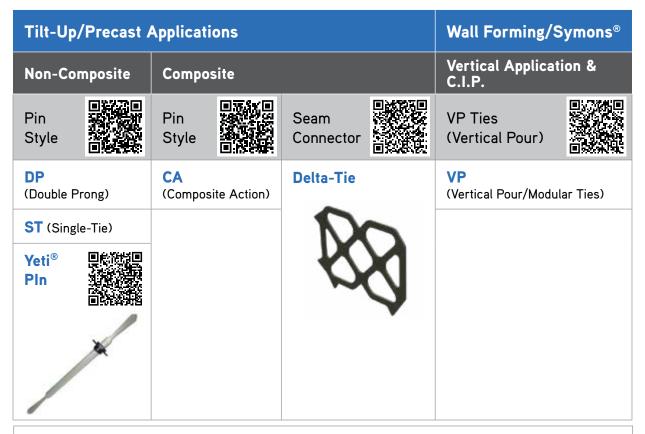

## INSULATED PANEL CONNECTORS

©2024 Dayton Superior Corporation

- Standard/Non-Composite Action Ties:
   For use in Tilt-Up and Precast Panels
- CA/Composite Action Ties:
   For use in Precast and Tilt-Up panels
- Vertical Pour/Modular Precast Ties:
   For use in vertical pour site cast formwork, Precast panels and modular Precast units