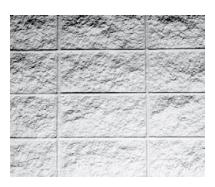

## BLOCK PATTERN FORMLINER SOLUTIONS



## 8" x 16" ROCK FACE STACKED BOND







## **General Information:**

The Styrene and ABS formliners are an economical solution for providing architectural pattern reproductions. The Styrene plastic formliner is a perfect alternative for single use applications which costs less than other liners. The ABS plastic formliner exhibits good impact resistance and excellent overall performance. Its reuse factor is 10, subject to pattern configuration, proper handling and jobsite configurations.

## **Care and Handling:**

To protect from thermal deformation, formliners should not be exposed to temperatures above 140°F (60°C). To avoid discoloration from sunlight exposure, formliners should be covered with a tarpaulin when not in use. This helps prolong the life of the material and keeps the material clean.

Form Liners are subject t