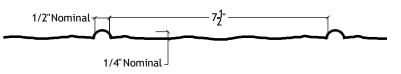

Form Liners are subject to thermal expansion and contraction +/-  $1\mbox{\ensuremath{\%}}"$  @70°F. Keep away from steam, acids, and certain fuels.

| Styrene             | ABS                 |
|---------------------|---------------------|
| Product Code #      | Product Code #      |
| F70332              | F70272              |
| Uses                | Uses                |
| 1                   | Up to 10            |
| Material Thickness  | Material Thickness  |
| .090                | .110                |
| Standard Dimensions | Standard Dimensions |
| 9'-4" x 4'          | 9'-4" x 4'          |
| Color               | Color               |
| White               | Gray                |