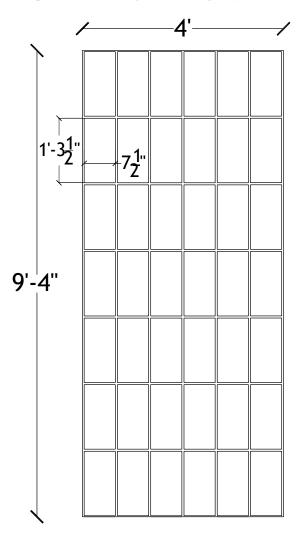

## BLOCK PATTERN FORMLINER SOLUTIONS

## 8" x 16" ROCK FACE STACKED BOND

Form Liners are subject to thermal expansion and contraction +/-  $1\mbox{\ensuremath{\%}}"$  @70°F. Keep away from steam, acids, and certain fuels.

| Styrene             | ABS                 |
|---------------------|---------------------|
| Product Code #      | Product Code #      |
| F70332              | F70272              |
| Uses                | Uses                |
| 1                   | Up to 10            |
| Material Thickness  | Material Thickness  |
| .090                | .110                |
| Standard Dimensions | Standard Dimensions |
| 9'-4" x 4'          | 9'-4" x 4'          |
| Color               | Color               |
| White               | Gray                |