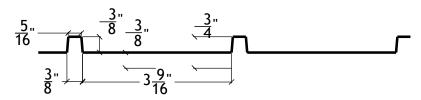

## BRICK PATTERN FORMLINER SOLUTIONS

## 4" x 12" SMOOTH BRICK (OFF CENTER MORTAR)

Form Liners are subject to thermal expansion and contraction +/-  $1\mbox{\ensuremath{\%}}"$  @70°F. Keep away from steam, acids, and certain fuels.

| Styrene             | ABS                 |
|---------------------|---------------------|
| Product Code #      | Product Code #      |
| F70329              | F70269              |
| Uses                | Uses                |
| 1                   | Up to 10            |
| Material Thickness  | Material Thickness  |
| .090                | .110                |
| Standard Dimensions | Standard Dimensions |
| 10' x 4'            | 10' x 4'            |
| Color               | Color               |
| White               | Gray                |