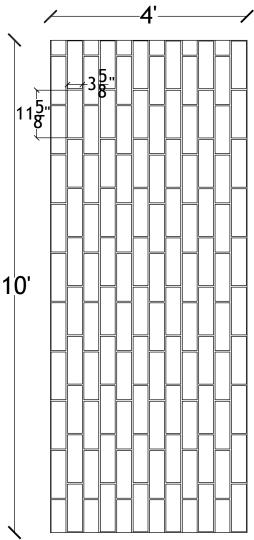

## BRICK PATTERN FORMLINER SOLUTIONS

## 4" x 12" SMOOTH BRICK (OFF CENTER MORTAR)

Form Liners are subject to thermal expansion and contraction +/-  $1\mbox{\ensuremath{\%}}"$  @70°F. Keep away from steam, acids, and certain fuels.

| Styrene             | ABS                 |
|---------------------|---------------------|
| Product Code #      | Product Code #      |
| F70329              | F70269              |
| Uses                | Uses                |
| 1                   | Up to 10            |
| Material Thickness  | Material Thickness  |
| .090                | .110                |
| Standard Dimensions | Standard Dimensions |
| 10' x 4'            | 10' x 4'            |
| Color               | Color               |
| White               | Gray                |