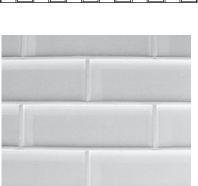

## BRICK PATTERN FORMLINER SOLUTIONS

## 4" x 12" SMOOTH BRICK (OFF CENTER MORTAR)