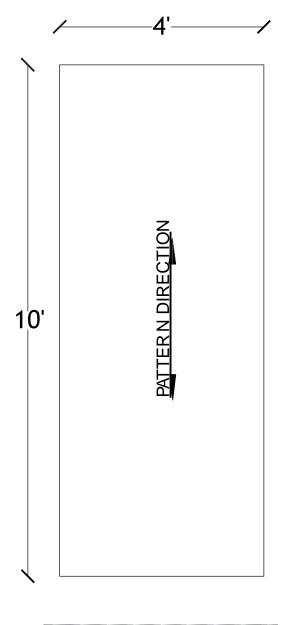

| ABS                 |
|---------------------|
| Product Code #      |
| F70262              |
| Uses                |
| Up to 10            |
| Material Thickness  |
| .110                |
| Standard Dimensions |
| 4' x 10'            |
| Color               |
| Gray                |
|                     |