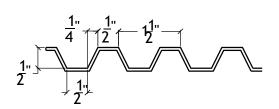

## 1/2" DEEP RIB (11/2" O.C., OPEN END)





## **General Information:**

The Styrene and ABS formliners are an economical solution for providing architectural pattern reproductions. The Styrene plastic formliner is a perfect alternative for single use applications which costs less than other liners. The ABS plastic formliner exhibits good impact resistance and excellent overall performance. Its reuse factor is 10, subject to pattern configuration, proper handling and jobsite configurations.

## **Care and Handling:**

To protect from thermal deformation, formliners should not be exposed to temperatures above 140°F (60°C). To avoid discoloration from sunlight exposure, formliners should be covered with a tarpaulin when not in use. This helps prolong the life of the material and keeps the material clean.

| ABS                 |
|--